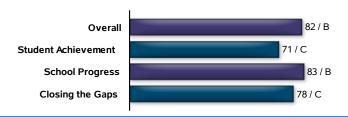

### **Accountability Rating**

HOLLIBROOK EL earned a B (80-89) for recognized performance by serving many students well and encouraging high academic achievement and/or appropriate academic growth for most students.

State accountability ratings are based on three domains: Student Achievement, School Progress, and Closing the Gaps. The graph below provides summary results for HOLLIBROOK EL. Scores are scaled from 0 to 100 to align with letter grades.